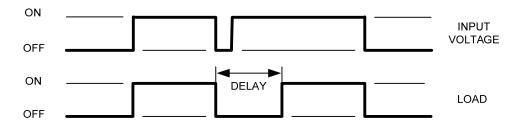

Upon application of power, the load is energized. When the thermostat opens or there is a loss of power, the load is de-energized and the delay period begins. The compressor will not start again during the delay period.

#### Timing Diagram