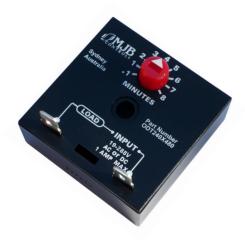

# Product Information Sheet ODT240X480 Solid State Cube Timer

## **Specifications:**

Input Voltage Delay Time Repeat Accuracy Output

Protection Temperature

Size

19-288 Volts DC or AC 50Hz / 60Hz 6 Seconds to 8 minutes adjustable +/- 2% ( Digital Timing Circuit ) Solid State (No moving parts) Max current 1 Amp, Min 40 mA Internal Varistor & RC snubber Operating -20 deg C to + 70 deg C Storage -30 deg C to + 80 deg C 50 mm x 50 mm ( Cube timer )