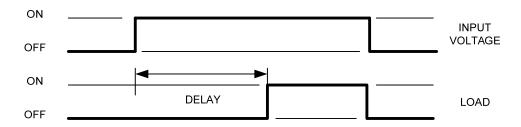

### **Description:**

General purpose "On delay" (delay on make) timing function. Ideal for compressor staging and stagger-starting multiple units. Helps to reduce power surges in multiple compressor applications.

#### **Operation:**

When power is applied to the input, the time delay begins. After the time delay is complete, the load energizes and remains energized as long as power is applied. The control is reset by removing power during or after the time delay.