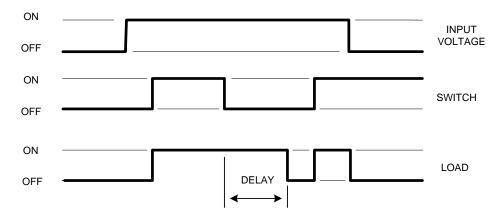

## **Operation:**

Voltage is applied to the timer when the switch is closed. Once the switch is opened or released the timer continues until the set time expires, turning off the load or device.

#### Timing Diagram: