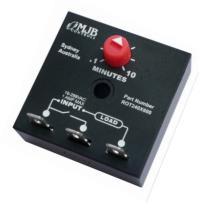

# Product Information Sheet ROT240X1800 Run On / Lag Off Timer

## **Description:**

The ROT240X1800 provides simple, low cost run-on / lag off timing functionality for bathroom / toilet exhaust fans where it is desirable to run the fan longer then the room is occupied. Other uses include element heating applications where the fan is continued to be run to remove any residual heat before turning off, therefore helping to prevent "nuisance trips" of any safety thermostat.

## **Specifications:**

Input Voltage Delay Time Initiate Time Output

Protection Temperature

Size

240 Vac 50Hz

30 Seconds to 30 minutes adjustable

16 ms.

Solid State (No moving parts)
Max current 1 Amp, Min 40 mA
Internal Varistor & RC snubber
Operating -20 deg C to + 70 deg C
Storage -30 deg C to + 80 deg C
50 mm x 50 mm ( Cube timer )